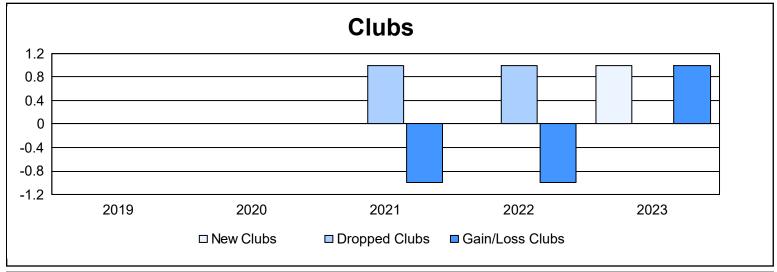

District 36 O As of June 2023 Cumulative

| Year      | New<br>Clubs | Dropped<br>Clubs | Gain/<br>Loss<br>Clubs | New<br>Members | Charter<br>Members | Reinstate<br>Members | Transfer<br>Members | Total<br>Member<br>Added | Total<br>Members<br>Dropped | Gain/<br>Loss<br>Members |
|-----------|--------------|------------------|------------------------|----------------|--------------------|----------------------|---------------------|--------------------------|-----------------------------|--------------------------|
| 2018-2019 | 0            | 0                | 0                      | 100            | 1                  | 14                   | 4                   | 119                      | 124                         | -5                       |
| 2019-2020 | 0            | 0                | 0                      | 84             | 0                  | 7                    | 5                   | 96                       | 121                         | -25                      |
| 2020-2021 | 0            | 1                | -1                     | 61             | 0                  | 12                   | 24                  | 97                       | 162                         | -65                      |
| 2021-2022 | 0            | 1                | -1                     | 86             | 0                  | 9                    | 6                   | 101                      | 112                         | -11                      |
| 2022-2023 | 1            | 0                | 1                      | 91             | 29                 | 9                    | 5                   | 134                      | 163                         | -29                      |
| Average   | 0            | 0                | 0                      | 84             | 6                  | 10                   | 9                   | 109                      | 136                         | -27                      |